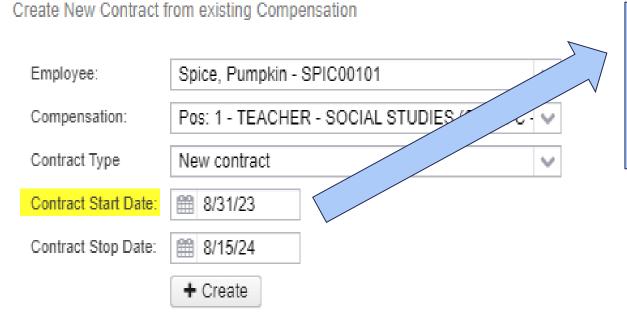

|      |             | tart Date - This date should be t<br>he last posted payroll's Stop Dat |   |
|------|-------------|------------------------------------------------------------------------|---|
| Payr | roll>Pa     | yroll Processing>Details                                               |   |
|      | Status      | Posted V                                                               |   |
|      | Description | 08/30/2023 PAYROLL                                                     |   |
|      | Pay Date    | <b>8/30/23</b>                                                         |   |
|      | Pay Plan    | Semi-monthly 🗸                                                         |   |
|      | Pay Cycle   | Second Pay of a two pay month 🗸                                        | 1 |
|      |             | Suppress Voluntary Deductions Ignore Direct Deposit                    |   |
|      | Start Date  | @ 8/16/23                                                              |   |

Go to Processing>New Contracts>New Contract Maintenance tab, select Copy.

**Contract Stop Date** - This date should be **one day less than** next fiscal year's Compensation Start Date.

Job Calendar

004 - 183 DAY EMPLOYEE 😺