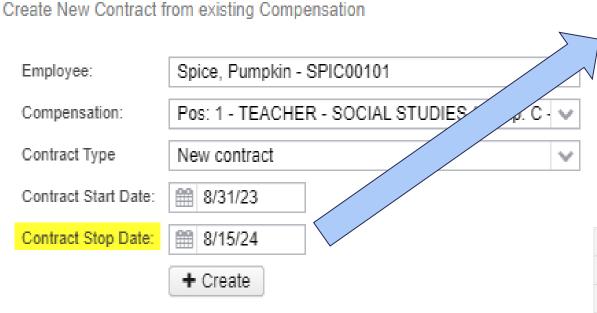

Go to Processing>New Contracts>New Contract Maintenance tab, select Copy.

**Contract Stop Date** - This date should be **one day less than** next fiscal year's Compensation Start Date.

Job Calendar

004 - 183 DAY EMPLOYEE 😺

## • Click Create.

Create New Contract from existing Compensation

| Employee:            | Spice, Pumpkin - SPIC00101                   | ~  |
|----------------------|----------------------------------------------|----|
| Compensation:        | Pos: 1 - TEACHER - SOCIAL STUDIES (Comp: C - | ~~ |
| Contract Type        | New contract                                 | V  |
| Contract Start Date: | £ 8/31/23                                    |    |
| Contract Stop Date:  | <b>## 8/15/24</b>                            |    |
|                      | + Create                                     |    |