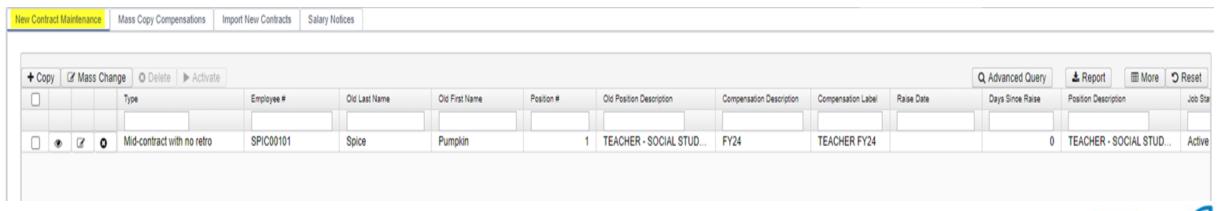

• Go to Processing>New Contracts>New Contract Maintenance tab, select Copy.

| С | reate New Contract f | form existing Compensation                   | <b>Employee</b> - Begin typing the employee name and select from the drop down. |
|---|----------------------|----------------------------------------------|---------------------------------------------------------------------------------|
|   | Employee:            | Spice, Pumpkin - SPIC00101                   |                                                                                 |
|   | Compensation:        | Pos: 1 - TEACHER - SOCIAL STUDIES (Comp: C - |                                                                                 |
|   | Contract Type        | New contract                                 |                                                                                 |
|   | Contract Start Date: |                                              |                                                                                 |
|   | Contract Stop Date:  | <b>11</b> 8/15/25                            |                                                                                 |
|   |                      | + Create                                     |                                                                                 |

Go to Processing>New Contracts>New Contract Maintenance tab, select Copy.

Go to Processing>New Contracts>New Contract Maintenance tab, select Copy.

Employee: Spice, Pumpkin - SPIC00101

Compensation: Pos: 1 - TEACHER - SOCIAL STUDIES (Comp: C

## • Click Create.

Create New Contract from existing Compensation

| Employee:            | Spice, Pumpkin - SPIC00101                   | ~  |
|----------------------|----------------------------------------------|----|
| Compensation:        | Pos: 1 - TEACHER - SOCIAL STUDIES (Comp: C - | ~~ |
| Contract Type        | New contract                                 | V  |
| Contract Start Date: | £ 8/31/23                                    |    |
| Contract Stop Date:  | <b>## 8/15/24</b>                            |    |
|                      | + Create                                     |    |

 Once the contract is saved, it is listed in the New Contract Maintenance grid.