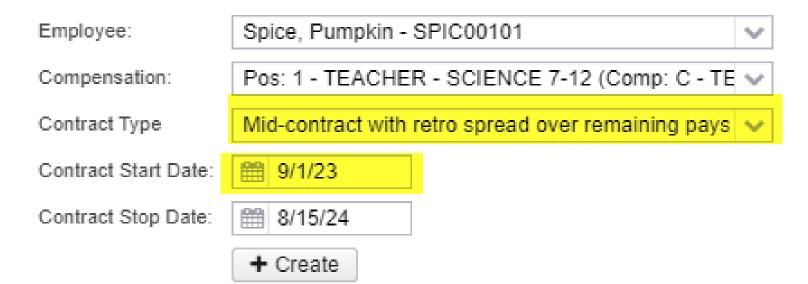

New contract

Mid-contract with no retro
Mid-contract with retro spread over remaining pays
Mid-contract with lump sum retro
New contract

Create New Contract from existing Compensation

#### Contract Type:

- Mid-contract with no retro
- Mid-contract with retro spread over remaining pays
- Mid-contract with lump sum retro

Go to Processing>New Contracts>New Contract Maintenance tab, select Copy.

## **Contract Type:**

- Mid-contract with no retro
- Mid-contract with retro spread over remaining pays
- Mid-contract with lump sum retro

- New Compensation Contract Obligation = Amount to be Earned + Old Compensation Accrued Wages
- New Compensation Amount Earned = Old Compensation Accrued Wages
- Amount to be Earned = ((Old Compensation Contract Work Days Old Compensation Contract Days Worked) X New Compensation Unit Amount)
- New Compensation Pays in Contract = Old Compensation Pays in Contract - Old Compensation Pays Paid

#### New Contract Obligation

25,035.85

- New Compensation Contract Obligation = Amount to be Earned + Old Compensation Accrued Wages
- New Compensation Amount Earned = Old Compensation Accrued Wages
- Amount to be Earned = ((Old Compensation Contract Work Days Old Compensation Contract Days Worked) X New Compensation Daily Rate)
- New Compensation Pays in Contract = Old Compensation Pays in Contract Old Compensation Pays Paid
- Retro Amount equals (New Compensation Daily Rate Old Compensation Daily Rate) X
   Days Since Raise
- Add Retro Amount to New Compensation Amount Earned
- Add Retro Amount to New Compensation Contract Obligation