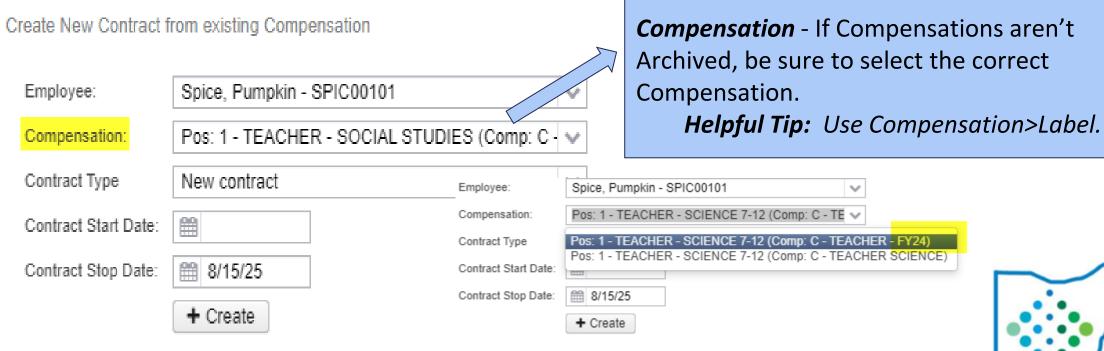

• Go to Processing>New Contracts>New Contract Maintenance tab, select Copy.

| С | reate New Contract f | form existing Compensation                   | <b>Employee</b> - Begin typing the employee name and select from the drop down. |
|---|----------------------|----------------------------------------------|---------------------------------------------------------------------------------|
|   | Employee:            | Spice, Pumpkin - SPIC00101                   |                                                                                 |
|   | Compensation:        | Pos: 1 - TEACHER - SOCIAL STUDIES (Comp: C - |                                                                                 |
|   | Contract Type        | New contract                                 |                                                                                 |
|   | Contract Start Date: |                                              |                                                                                 |
|   | Contract Stop Date:  | <b>11</b> 8/15/25                            |                                                                                 |
|   |                      | + Create                                     |                                                                                 |

Go to Processing>New Contracts>New Contract Maintenance tab, select Copy.

Go to Processing>New Contracts>New Contract Maintenance tab, select Copy.

Employee: Spice, Pumpkin - SPIC00101

Compensation: Pos: 1 - TEACHER - SOCIAL STUDIES (Comp: C