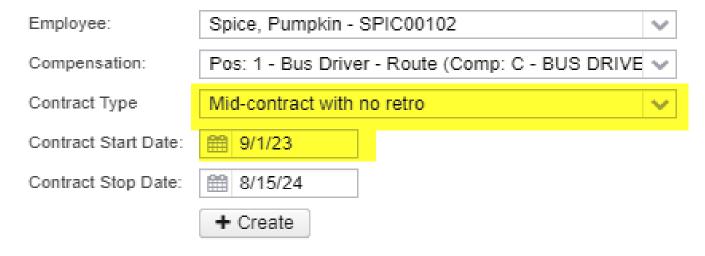

New contract

Mid-contract with no retro
Mid-contract with retro spread over remaining pays
Mid-contract with lump sum retro
New contract

Create New Contract from existing Compensation

#### Contract Type:

- Mid-contract with no retro
- Mid-contract with retro spread over remaining pays
- Mid-contract with lump sum retro

Go to Processing>New Contracts>New Contract Maintenance tab, select Copy.

## **Contract Type:**

- Mid-contract with no retro
- Mid-contract with retro spread over remaining pays
- Mid-contract with lump sum retro

- New Compensation Contract Obligation = Amount to be Earned + Old Compensation Accrued Wages
- New Compensation Amount Earned = Old Compensation Accrued Wages
- Amount to be Earned = ((Old Compensation Contract Work Days Old Compensation Contract Days Worked) X New Compensation Unit Amount)
- New Compensation Pays in Contract = Old Compensation Pays in Contract - Old Compensation Pays Paid