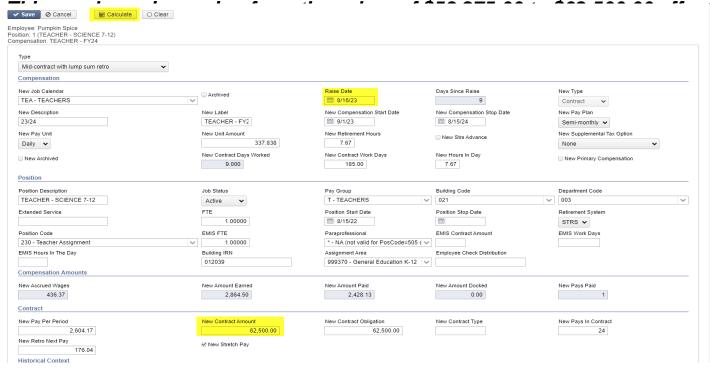

\*\*\*\*Last Payroll Processed: 08/16/23 – 08/31/23 with a Pay Date of 09/05/23\*\*\*\*

This employee is moving from the salary of \$58,275.00 to \$62,500.00 effective 08/16/23 to be paid on 09/20/23.

| Click <b>Copy</b> | Employee:            | Spice, Pumpkin - SPIC00101                      |  |
|-------------------|----------------------|-------------------------------------------------|--|
|                   | Compensation:        | Pos: 1 - TEACHER - SCIENCE 7-12 (Comp: C - TE 🕶 |  |
|                   | Contract Type        | Mid-contract with lump sum retro                |  |
|                   | Contract Start Date: | <b>⊞</b> 9/1/23                                 |  |
|                   | Contract Stop Date:  | <b>⊞</b> 8/15/24                                |  |
|                   |                      | + Create                                        |  |

\*\*\*\*Last Payroll Processed: 08/16/23 – 08/31/23 with a Pay Date of 09/05/23\*\*\*\*

This employee is moving from the salary of \$58,275.00 to \$62,500.00 effective 08/16/23 to be paid on 09/20/23.

| Type                              |                                      |                                         |                                 |                               |
|-----------------------------------|--------------------------------------|-----------------------------------------|---------------------------------|-------------------------------|
| Mid-combact with lump sum retro w |                                      |                                         |                                 |                               |
| Compensation                      |                                      |                                         |                                 |                               |
| law Jels Calamia                  | Comment.                             | Dates Cale                              | Singer Steven States            | Hanc Tippe                    |
| TEA- TEACHERS                     | · ·                                  | III) 6/46/20                            | 104                             | Contract w                    |
| re Descriptor                     | Please Landeril                      | New Correspondence Start Date           | Steam Consystemation Steps Code | Basic Play (Plan)             |
| 0000                              | TEACHER - F12                        | ED WINDS                                | DD 8/19/24                      | Semi-monthly W                |
| eur Pag Strift                    | Here Unit-America                    | State Religionment House                | C these Directions are          | Name Supplemental Tax Options |
| Daily w                           | 207.936                              | 7.67                                    |                                 | Mone w                        |
| New workings                      | New Continual Coays Workers<br>9,900 | Here Carrieral Wart Says<br>193 99      | New House In Day<br>7.67        | Citizen Primary Compensation  |
| Veillen                           |                                      |                                         |                                 |                               |
| section Description               | JOB Worker                           | Pay district                            | Building Code                   | Department-Code               |
| EACHER - SCIENCE 7-12             | Action w                             | T - TEACHERS                            | 0.01                            | ~ 082                         |
| Asmost Sorvice                    | FTE                                  | Prostine Start Date                     | Providen Otop Darte             | Richingmont Sugitors          |
|                                   | 1.80000                              | FIRE 45/822                             | 199                             | STEES W                       |
| ostion Cxxx                       | MACIN PTR                            | Paraprofessional                        | More Control Serviced           | MARIN WORK Days               |
| 30 - Teacher Assignment           | 1.00000                              | 1 - NA (not wait for Preschade-606 ) wh |                                 |                               |
| WiS Hours In The Day              | Sundring IPSs                        | Assignment Area                         | Employee Chesis Distribution    |                               |
|                                   | 0.156(85                             | \$50070 - Owners Education K-10: 14:    |                                 |                               |
| ompermedian Amounts               |                                      |                                         |                                 |                               |
| ew. Hoomsed Wages                 | Now Amount Eserved                   | New Armount Paid                        | New Amount Dischard             | New Page Pold                 |
| 404.37                            | 2,664.00                             | 2,426.13                                | 0.00                            | 1                             |
| on traces                         |                                      |                                         |                                 |                               |
| levi Pau Per Period               | Hear Contract Amount                 | New Contract Objection                  | New Contract Tops               | New Page In Contract          |
| 2,604.17                          | 52,580.00                            | 62,500.00                               |                                 | 201                           |
| en Retire Med Pay                 | ST New Street Ray                    |                                         |                                 |                               |
| 179.04                            |                                      |                                         |                                 |                               |

New Retro Next Pay = New Pay Per Period - Original Pay Per Period X New Pays Paid

\*\*\*\*Last Payroll Processed: 08/16/23 – 08/31/23 with a Pay Date of 09/05/23\*\*\*\*

This employee is moving from the salary of \$58 275 00 to \$62.500.00 effective 08/16/23 to be paid on 09/20/23.

#### Contract Obligation =

**\$2,835.00** = New Amount Earned

+\$59,459.49 = Amount to be Earned

176 New Contract Days Remaining (185 New Contract Work Days - 9 New Contract Days Worked) X \$337.838 New Unit Amount (\$62,500.00/185)

+ \$205.54

\$337.838 New Unit Amount - \$315.00 Old Unit Amount X 9 New Contract Days Worked

= \$62,500.00 Contract Obligation

### Contract Amount =

\$337.84 New Unit Amount

(\$62,500.00/185)

X 185 New Contract Work Days

**= \$62,500.00 Contract Amount** 

\*\*\*\*Last Payroll Processed: 08/16/23 – 08/31/23 with a Pay Date of 09/05/23\*\*\*\*

### 

62.500.00